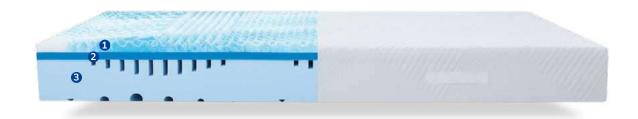

#### SECRET BEHIND THE COMFORT

1 2.5cm CoolFlex® foam

2 2.5cm AirCell® memory foam

3 13cm Responsive Support<sup>™</sup> foam

Top: 69%pes, 30%Lyocell (TENCEL™ Lyocell), 1%el Bottom: non slip 80%pes, 20%co