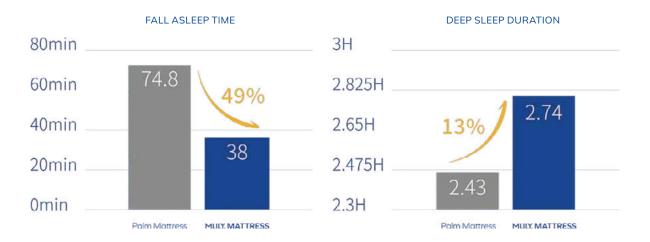

# FALL ASLEEP FASTER!

MLILY® mattress reduces the time to fall asleep of the overall population by 49%, and, for people over 50 years old, by 65.77%.

#### **SLEEP BETTER!**

MLILY® Mattress increases the average deep sleep time of the overall population by 13%, and for people over 50 years old, by 23.3%.