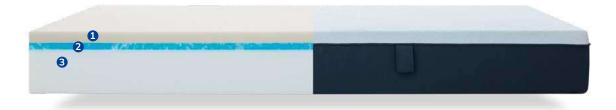

#### SECRET BEHIND THE COMFORT

1 2.5cm CoolFlex® foam

2 2.5cm AirCell® memory foam

3 13cm Responsive Support<sup>™</sup> foam

Top: 69%pes, 30%Lyocell (TENCEL™ Lyocell), 1%el Bottom: non slip 80%pes, 20%co