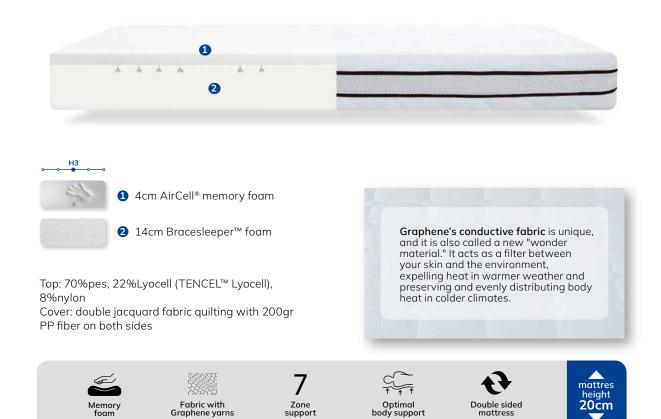

#### A SUCCESSFUL DAY COMES FROM A RESTFUL NIGHT

1 4cm AirCell® memory foam

2 2.5cm CoolFlex® foam

3 17.5cm Bracesleeper™ foam

Top: 65%pes, 22%Lyocell (TENCEL™ Lyocell), 13%nylon

Side: 90%pes, 10%nylon

Graphene's conductive fabric is unique, and it is also called a new "wonder material." It acts as a filter between your skin and the environment, expelling heat in warmer weather and preserving and evenly distributing body heat in colder climates.

#### **SLEEP TO PERFORM**

Side: 100%pes

Bottom: non slip 80%pes, 20%co

**Graphene's conductive fabric** is unique, and it is also called a new "wonder material." It acts as a filter between your skin and the environment, expelling heat in warmer weather and preserving and evenly distributing body heat in colder climates.