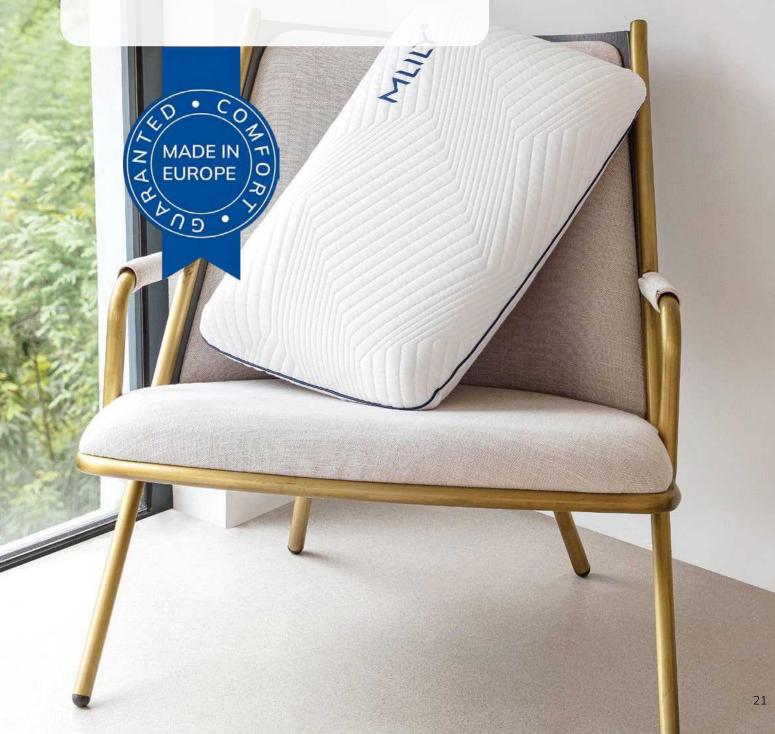

#### CLASSIC Pillow Molded Memory Foam

Outer cover: Top - Graphene fabric - 70% PES, 22% Lyocell (TENCEL™ Lyocell), 8% Nylon

Bottom - 100% PES

Inner cover: 100% Polyester jersey fabric

The Manchester United Classic pillow features memory foam designed to conform to the weight and pressure of every individual. Made of molded memory foam, this pillow is now even more comfortable, airy, and optimized for holding a spine in a proper alignment during the whole night.

• OEKO-TEX® & CertiPUR® certified

DIMENSIONS: 60x40x12cm