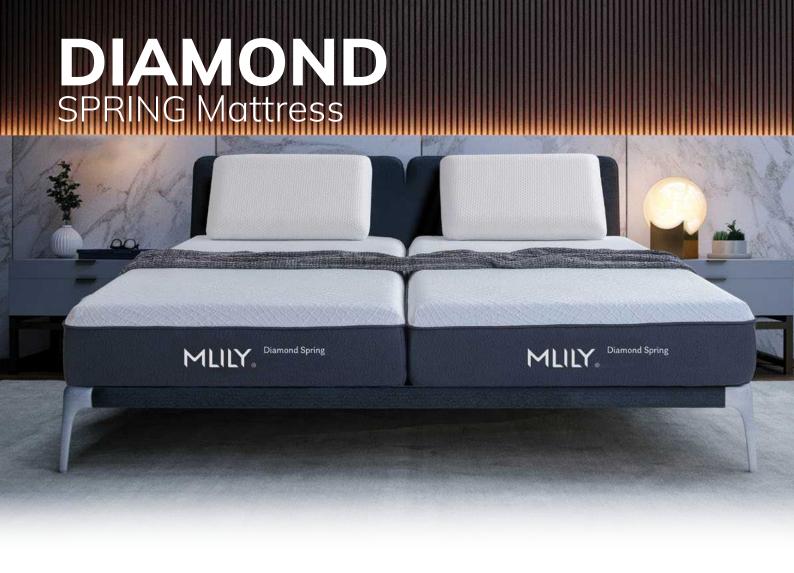

# MATTRESS collection

#### for energized and stress free mornings

- Suitable for all sleep types for side, back, or stomach sleepers
- Provides optimal comfort and support
- Full body relaxation
- Long-term guarantee