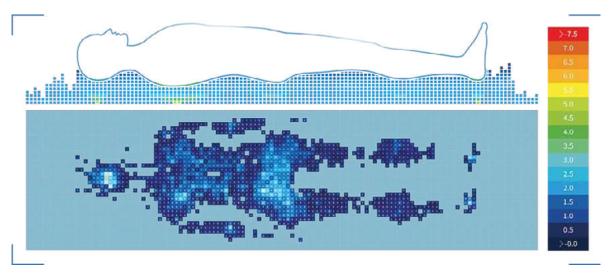

# MLILY® MATTRESSES ARE SCIENTIFICALLY PROVEN TO ADAPT TO THE CONTOURS...

#### IT IS INDICATED THAT:

The fit between MLILY® Pressure-Relieving Mattress and people's bodies can be as high as **97.8%** (77.66% - 97.8%).

DATA SOURCE: ERGONOMICS RESEARCH CENTER, ANHUI AGRICULTURAL UNIVERSITY