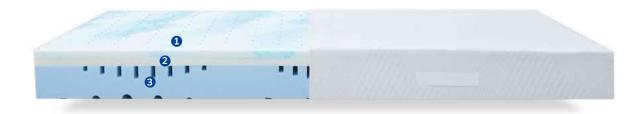

#### SECRET BEHIND THE COMFORT

1 2.5cm CoolFlex® foam

2 2.5cm AirCell® memory foam

3 13cm Responsive Support<sup>™</sup> foam

Top: 69%pes, 30%Lyocell (TENCEL™ Lyocell), 1%el Bottom: non slip 80%pes, 20%co