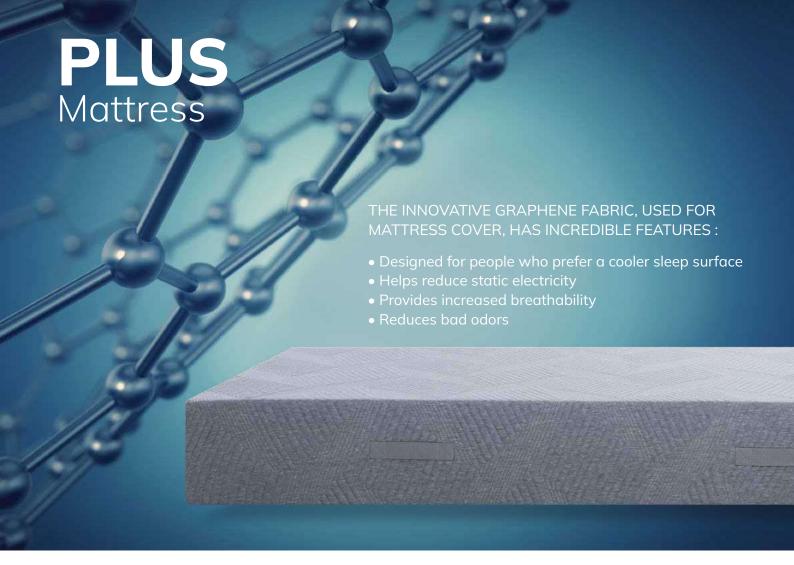

#### **SLEEP TO PERFORM**

Side: 100%pes

Bottom: non slip 80%pes, 20%co

**Graphene's conductive fabric** is unique, and it is also called a new "wonder material." It acts as a filter between your skin and the environment, expelling heat in warmer weather and preserving and evenly distributing body heat in colder climates.

# A TOUCH OF A WONDER MATERIAL PERFECTION THAT COMES FROM NATURE

1 4cm CoolFlex® foam

2 4cm Egg convoluted PU foam

3 4cm Bracesleeper™ foam

Top: 85%pes, 14%nylon, 1%el, Bottom: non slip 80%pes, 20%co Graphene's conductive fabric is unique, and it is also called a new "wonder material." It acts as a filter between your skin and the environment, expelling heat in warmer weather and preserving and evenly distributing body heat in colder climates.