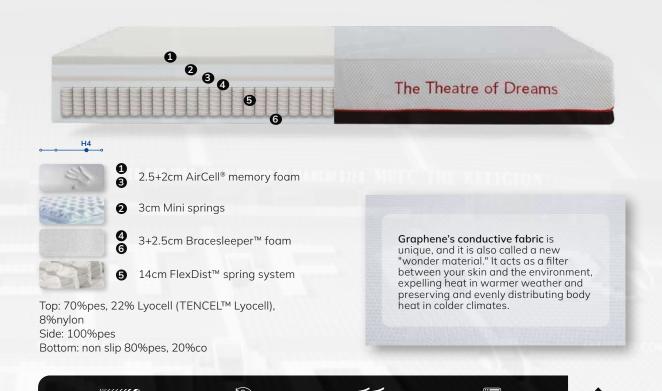

#### **SLEEP TO PERFORM**

Side: 100%pes

Bottom: non slip 80%pes, 20%co

**Graphene's conductive fabric** is unique, and it is also called a new "wonder material." It acts as a filter between your skin and the environment, expelling heat in warmer weather and preserving and evenly distributing body heat in colder climates.

#### **GOOD SLEEP - GOOD PERFORMANCE**

3cm AirCell® memory foam

2.5cm Bracesleeper™ foam

16cm FlexDist™ spring system

2.5cm Bracesleeper™ foam

Top: 65%pes, 22%Lyocell (TENCEL™ Lyocell), 13%nylon

Side: 90%pes, 10%nylon

Graphene's conductive fabric is unique, and it is also called a new "wonder material." It acts as a filter between your skin and the environment, expelling heat in warmer weather and preserving and evenly distributing body heat in colder climates.