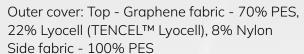

#### TRAVEL Pillow Molded Memory Foam

Outer cover: 100% PES

Inner cover: 100% Polyester jersey fabric

The Travel pillow is intended for those who want to feel extra head and neck support and indescribable comfort, even during the longest of travels. The core is made of molded memory foam of a high density, specifically shaped to give proper support at all the right places. The pillow is suitable not only for any seat and vehicle but also for every kind of sleeping posture with head straight ahead, aside, or back.

#### TRAVEL Pillow

Outer cover: Graphene fabric - 65% PES, 22% Lyocell (TENCEL™ Lyocell), 13% Nylon Inner cover: 100% Polyester jersey fabric Suitable for all vehicle types

MLILY® travel pillow provides excellent support for the neck and head, while laces will help to adjust this pillow to suit your unique neck shape and position. Molded memory foam is extremely comfortable and adjustable so you can relax and have a good sleep even during the longest trips, regardless of kind of vehicle.