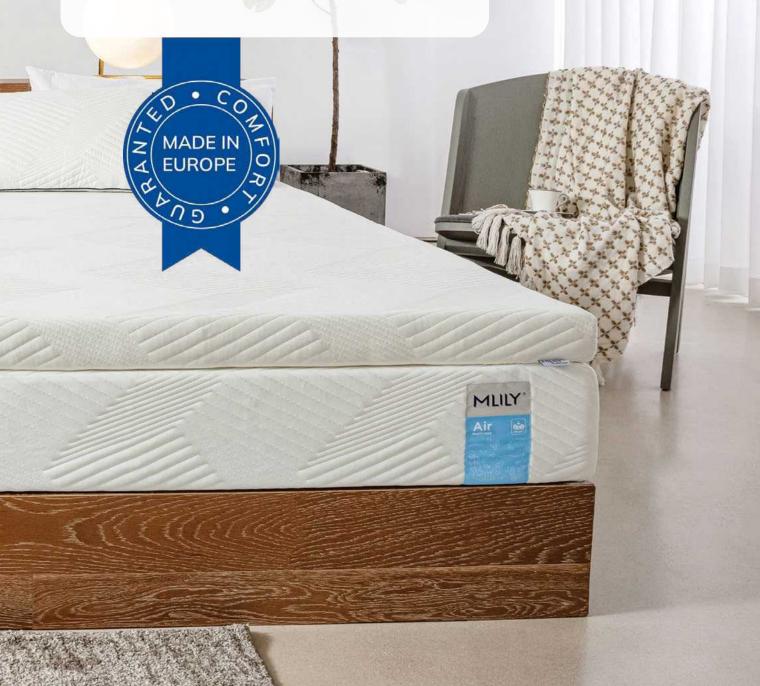

#### DESIGNED WITH THE ENVIRONMENT IN MIND

- Marine litter from our beaches, found on the ocean floor and surface, or entering our oceans via rivers and estuaries is collected by clean-up programs
- It is then sorted into different material types
- The plastic portion is cleaned and transformed into SEAQUAL® MARINE PLASTIC at SEAQUAL INITIATIVE approved facilities
- It is then returned to the industry to be transformed into beautiful, new, sustainable products
- As a partner of SEAQUAL INITIATIVE and in order to support ocean clean-up, MLILY<sup>®</sup> developed a sustainable collection of products called AIR
- Beautiful cover with SEAQUAL® YARN, used for our AIR collection, has a very soft-tothe-touch feel and remarkable ability to allow air to flow easily
- Fabric with SEAQUAL® YARN offers comfort, function and durability