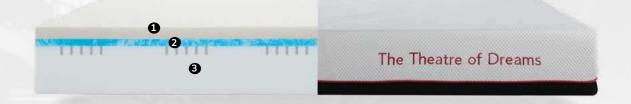

#### A SUCCESSFUL DAY COMES FROM A RESTFUL NIGHT

1 4cm AirCell® memory foam

2 2.5cm CoolFlex® foam

3 17.5cm Bracesleeper™ foam

Top: 65%pes, 22%Lyocell (TENCEL™ Lyocell), 13%nylon

Side: 90%pes, 10%nylon

Graphene's conductive fabric is unique, and it is also called a new "wonder material." It acts as a filter between your skin and the environment, expelling heat in warmer weather and preserving and evenly distributing body heat in colder climates.