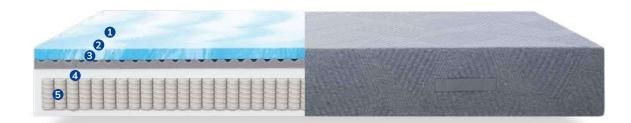

# A TOUCH OF A WONDER MATERIAL PERFECTION THAT COMES FROM NATURE

1 4cm CoolFlex® foam

2 4cm Egg convoluted PU foam

3 4cm Bracesleeper™ foam

Top: 85%pes, 14%nylon, 1%el, Bottom: non slip 80%pes, 20%co Graphene's conductive fabric is unique, and it is also called a new "wonder material." It acts as a filter between your skin and the environment, expelling heat in warmer weather and preserving and evenly distributing body heat in colder climates.