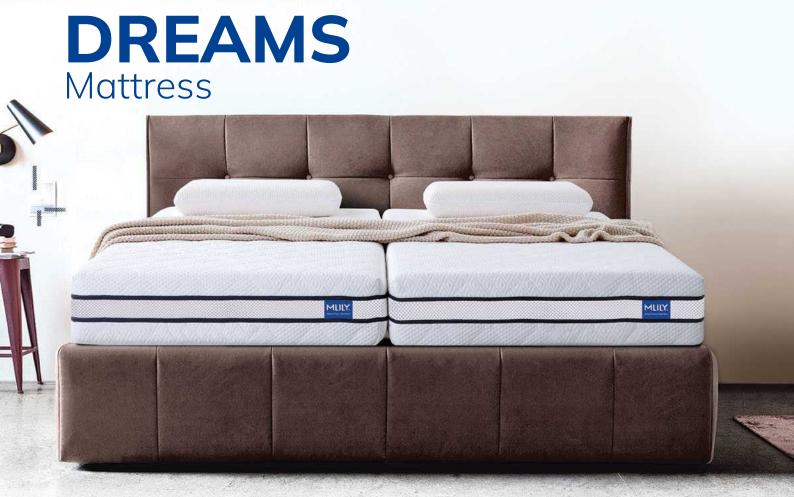

#### A SUCCESSFUL DAY COMES FROM A RESTFUL NIGHT

1 4cm AirCell® memory foam

2 2.5cm CoolFlex® foam

3 17.5cm Bracesleeper™ foam

Top: 65%pes, 22%Lyocell (TENCEL™ Lyocell), 13%nylon

Side: 90%pes, 10%nylon

Graphene's conductive fabric is unique, and it is also called a new "wonder material." It acts as a filter between your skin and the environment, expelling heat in warmer weather and preserving and evenly distributing body heat in colder climates.