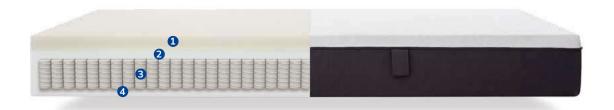

#### SECRET BEHIND THE COMFORT

1 2.5cm CoolFlex® foam

2 2.5cm AirCell® memory foam

3 13cm Responsive Support<sup>™</sup> foam

Top: 69%pes, 30%Lyocell (TENCEL™ Lyocell), 1%el Bottom: non slip 80%pes, 20%co