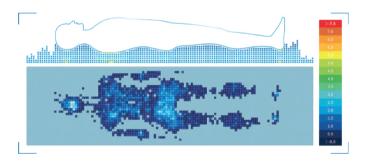

#### IT IS INDICATED THAT:

The fit between MLILY $^{\circ}$  Pressure-Relieving Mattress and people's bodies can be as high as **97.8%** (77.66% - 97.8%).

DATA SOURCE: ERGONOMICS RESEARCH CENTER, ANHUI AGRICULTURAL UNIVERSITY