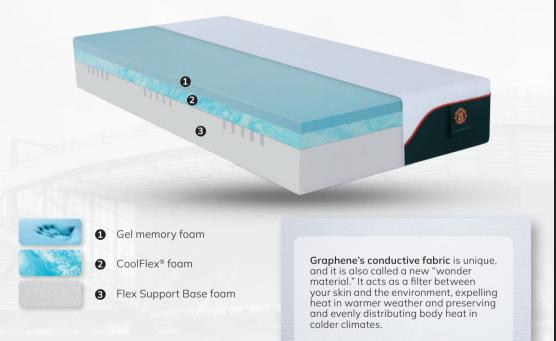

### A PERFECT EMBRACE

1 Gel memory foam

2 Flex Support Base foam

Graphene's conductive fabric is unique, and it is also called a new "wonder material." It acts as a filter between your skin and the environment, expelling heat in warmer weather and preserving and evenly distributing body heat in colder climates.

### A SUCCESSFUL DAY COMES FROM A RESTFUL NIGHT

- 1 Gel memory foam
- 2 CoolFlex<sup>®</sup> foam
- 3 Flex Support Base foam

Graphene's conductive fabric is unique, and it is also called a new "wonder material." It acts as a filter between your skin and the environment, expelling heat in warmer weather and preserving and evenly distributing body heat in colder climates.