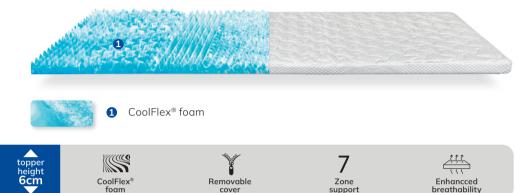

Ensuring great adaptability to the contours of the body, its weight, and temperature, which reduces the transmission of movements during sleep.

The CoolFlex® foam adapts to your body, relieves pressure, and responds to the individual movement for ideal comfort. It regulates your sleeping climate through breathable and ventilated holes. Enhanced breathability and ventilation play an important role when it comes to the quality of sleep:

both contribute to lower temperature (avoiding overheating), which makes cooler and more comfortable sleeping environment. A more dry and fresh sleeping environment contribute to better hygiene.

Prolongs the longevity of the product and it ensures longer and better sleep.

Integrated Pocket springs give stability to the mattress and increase the height. The pocket springs layer has 7 comfort zones. Zoning means that different mattress sections have different levels of support to help improve spinal alignment. As they work independently from each other, each spring reacts only to the pressure applied to that area.