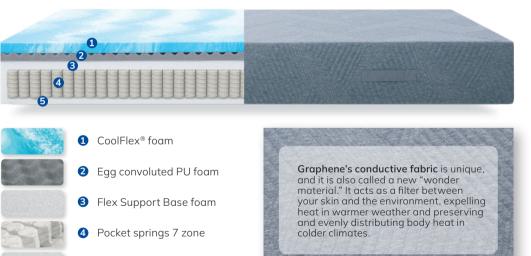

### A PERFECT EMBRACE

1 Gel memory foam

2 Flex Support Base foam

Graphene's conductive fabric is unique, and it is also called a new "wonder material." It acts as a filter between your skin and the environment, expelling heat in warmer weather and preserving and evenly distributing body heat in colder climates.

### A SUCCESSFUL DAY COMES FROM A RESTFUL NIGHT

- 1 Gel memory foam
- 2 CoolFlex<sup>®</sup> foam
- 3 Flex Support Base foam

Graphene's conductive fabric is unique, and it is also called a new "wonder material." It acts as a filter between your skin and the environment, expelling heat in warmer weather and preserving and evenly distributing body heat in colder climates.

### **GOOD SLEEP - GOOD PERFORMANCE**

Gel memory foam

Pocket spring 8

Flex Support Base foam 4

Graphene's conductive fabric is unique, and it is also called a new "wonder material." It acts as a filter between your skin and the environment. expelling heat in warmer weather and preserving and evenly distributing body heat in colder climates

### A SENSATIONAL COMFORT

Graphene's conductive fabric is unique, and it is also called a new "wonder material." It acts as a filter between your skin and the environment, expelling heat in warmer weather and preserving and evenly distributing body heat in colder climates.

#### Gel memory foam

Flex Support Base foam 4

- Pocket springs
- Flex Support Base foam 6

Graphene's conductive fabric is unique, and it is also called a new "wonder material." It acts as a filter between your skin and the environment, expelling heat in warmer weather and preserving and evenly distributing body heat in colder climates