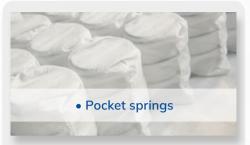

Integrated Pocket springs give stability to the mattress and increase the height. The pocket springs layer has 7 comfort zones. Zoning means that different mattress sections have different levels of support to help improve spinal alignment. As they work independently from each other, each spring reacts only to the pressure applied to that area.