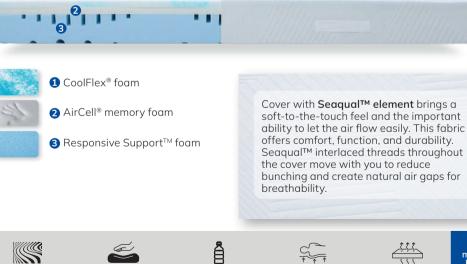

CoolElex<sup>®</sup> foam

Cover with Seagual<sup>™</sup> element brings a soft-to-the-touch feel and the important ability to let the air flow easily. This fabric offers comfort, function, and durability. Seagual™ interlaced threads throughout the cover move with you to reduce bunching and create natural air gaps for breathability.

foam

Washable cover

Â Recycled fabric

Opima body support

Enhancced breathability

- garbage from the Mediterranean Sea.
- Aluminum, alass, plastic bottles or other trash are sorted into their unique recycle chains.
- Textile technology recycles plastics into Seagual<sup>™</sup> yarns by turning the plastic into granulate.
- Cover with Seagual™ yarns has a very softto-the-touch feel and the remarkable ability to allow air to flow easily.

 Seagual<sup>™</sup> fabric offers comfort, function, and durability.