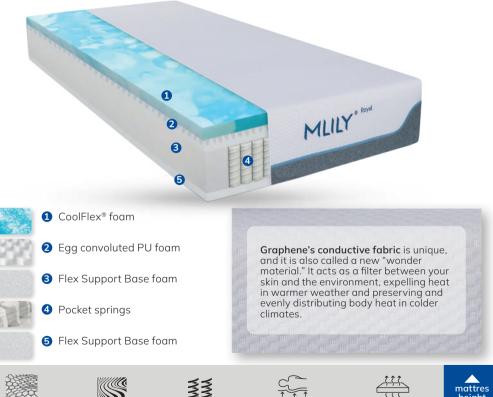

### **ROYAL** Mattress

#### WHEN COMFORT AND SUPPORT UNITE

Pocket springs

body support

Enhancced breathability mattres height 25cm

### A PERFECT EMBRACE

1 Gel memory foam

2 Flex Support Base foam

Graphene's conductive fabric is unique, and it is also called a new "wonder material." It acts as a filter between your skin and the environment, expelling heat in warmer weather and preserving and evenly distributing body heat in colder climates.

**5** Flex Support Base foam

foam

Fabric with Graphene yarns

Pocket springs

\*\*

 $\sim$ mattres height 26cm

Improved thermoregulation

Enhancced breathability