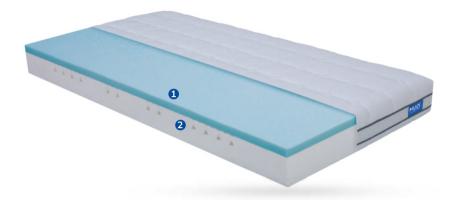

### A SIMPLE SOLUTION FOR HEALTHY AND COMFORTABLE SLEEP

With the AIR topper, you can enjoy a good night's sleep and wake up feeling refreshed and ready for the day. It is created to help your body recover from a day of busy activities, providing the right amount of support and comfort to relieve pressure points during the night. It's designed to adapt to body weight. shape, and sleeping style. With its specially designed core, this mattress topper will provide the ideal level of comfort and support.

CoolElex<sup>®</sup> foam

Cover with Seagual<sup>™</sup> element brings a soft-to-the-touch feel and the important ability to let the air flow easily. This fabric offers comfort, function, and durability. Seagual™ interlaced threads throughout the cover move with you to reduce bunching and create natural air gaps for breathability.