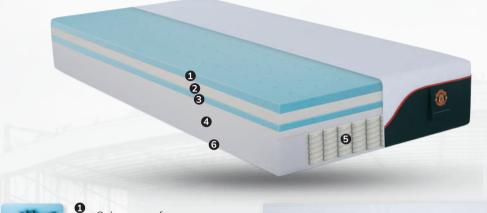

### **GOOD SLEEP - GOOD PERFORMANCE**

Gel memory foam

Pocket spring 8

Flex Support Base foam 4

Graphene's conductive fabric is unique, and it is also called a new "wonder material." It acts as a filter between your skin and the environment. expelling heat in warmer weather and preserving and evenly distributing body heat in colder climates