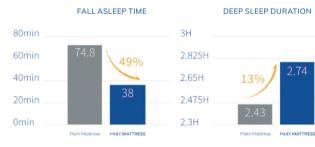

MLILY® is an innovator and expert in the constant development of the best sleep solutions for deep relaxation of the human body. Studies have shown that **MLILY® pressure-relieving mattresses** can increase the average deep sleep time of the overall population by **13%**. On the other hand, they can increase the deep sleep time of people over 50 years old, who have higher adaptability and sensitivity to memory foam mattresses, by **23.3%**. Even better, the researchers found out that sleeping on **MLILY® pressure-relieving mattress** can reduce the average fall asleep time of the overall population by **49%**. For people over 50 years old, this time can be reduced by **65.77%**.

### FALL ASLEEP FASTER!

MLILY<sup>®</sup> mattress reduces the time to fall asleep of the overall population by **49%**, and, for people over 50 years old, by **65.77%**.

#### **SLEEP BETTER!**

MLILY<sup>®</sup> Mattress increases the average deep sleep time of the overall population by **13%**, and for people over 50 years old, by **23.3%**.

DATA SOURCE: AUTHORITATIVE TRIAL REPORT OF DALIAN VITUP INTERNATIONAL HOSPITAL