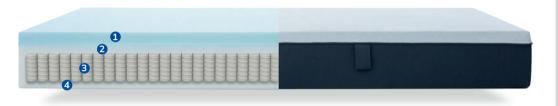

Integrated Pocket springs give stability to the mattress and increase the height. The pocket springs layer has 7 comfort zones. Zoning means that different mattress sections have different levels of support to help improve spinal alignment. As they work independently from each other, each spring reacts only to the pressure applied to that area.

The embossed egg pattern made of Conventional PU foam provides additional plushness to the above layers. It offers not only uniform support but also airflow to lower the temperature of the surrounding foams.

Our Blue Flow™ foam has been especially developed to guarantee point adaptable support and remain permanently elastic. It mixes durability, flexibility, and adaptability qualities in a single foam.

Responsive Support<sup>™</sup> foam it is more breathable, thus maintaining a fresh sleeping environment.

It's more elastic and will conform to your body's unique contours, thus providing point-adaptable support.

Durable and will maintain its shape during the mattress's life span.