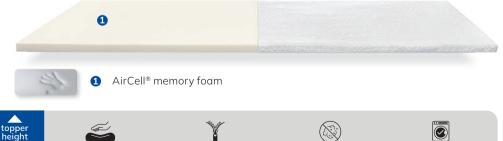

### **OUR FOAMS**

AirCell® memory foam provides the ideal balance of conforming support and pressure-relieving comfort. Helps increase blood circulation, allowing muscles regeneration and diminishing tossing and turning during sleep. It instantly conforms to the body's contours, providing exceptional support while simultaneously relieving pressure. It is hypo-allergenic, dust mite resistant, and anti-microbial, inhibiting the growth of bacteria and mold. Its breathable cell structure guarantees a comfortable sleep environment all year round.

Regulates temperature by absorbing excess heat that the body releases during sleep. The gel particles injected into this foam and its open cell structure provides a mild cooling effect, enhanced breathability, and an unfavourable environment for the development of microorganisms. Evenly distributes the pressure of the body at all points of support and thus prevents pain and stiffness, providing maximum comfort and optimal support.