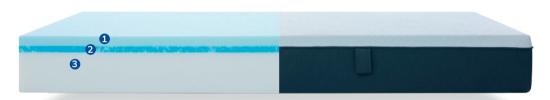

### A SUCCESSFUL DAY COMES FROM A RESTFUL NIGHT

- 1 Gel memory foam
- 2 CoolFlex<sup>®</sup> foam
- 3 Flex Support Base foam

Graphene's conductive fabric is unique, and it is also called a new "wonder material." It acts as a filter between your skin and the environment, expelling heat in warmer weather and preserving and evenly distributing body heat in colder climates.