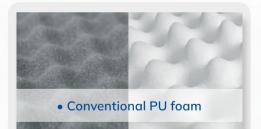

The embossed egg pattern made of Conventional PU foam provides additional plushness to the above layers. It offers not only uniform support but also airflow to lower the temperature of the surrounding foams.