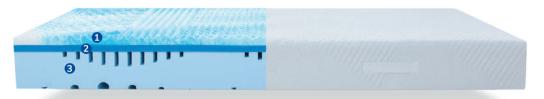

CoolFlex<sup>®</sup> foam

2 Blue Flow<sup>™</sup> foam

3 Responsive Support<sup>™</sup> foam

PRO mattress cover with **Avocado oil treatment** releases active ingredients absorbed by the skin and transported throughout the body for healing effects. Avocado, known for its health benefits, brings to MLILY® cover superior moisturizing properties, ads feeling of comfort to the skin, has antimicrobial action, and ads soft touch and shine to the fabric.