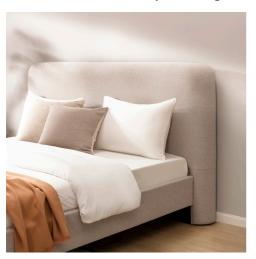

#### **Upholstered headboard**

Aircell® foam filling for a gentle cushioning. Recycle fabrics: made of recycled plastic bottles. A warmer brown exudes a cozy and inviting feel.

#### **Upholstered headboard**

Aircell® foam filling for a gentle cushioning.

Recycle fabrics: made of recycled plastic bottles.

A mid-tone brown complements any style of room.