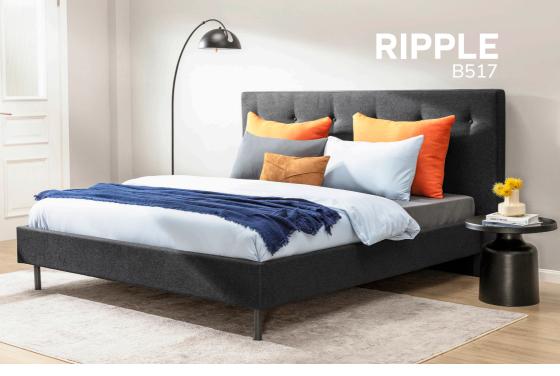

#### **Upholstered headboard**

Aircell® foam filling for a gentle cushioning.

Recycle fabrics: made of recycled plastic bottles.

A mid-tone brown complements any style of room.

#### An innovative and eco-friendly choice

Our bed frame fabric uses sustainable yarn sourced from recycled plastic bottles. It is certified by GRS, which means you have an environmentally friendly and versatile option for your living space. The variety of color shades offers more possibilities to make our recyclable interiors more interesting and enriching. You and your partner have complete freedom to choose the bed frame color that perfectly suits your preferences.