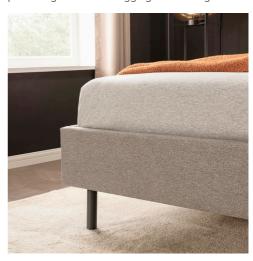

#### **Support metal legs**

The support metal legs hold and evenly distribute the weight of the bed frame and mattress, efficiently protecting them from sagging and damage.

**DIMENSIONS:** 90x200cm; 140x200cm; 160x200cm; 180x200cm