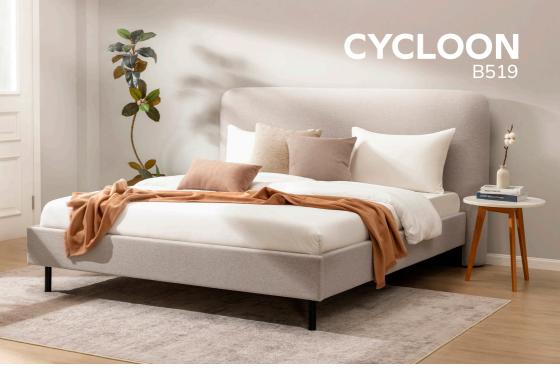

#### **Upholstered headboard**

Aircell® foam filling for a gentle cushioning. Recycle fabrics: made of recycled plastic bottles. A warmer brown exudes a cozy and inviting feel.

#### **Support metal legs**

The support metal legs hold and evenly distribute the weight of the bed frame and mattress, efficiently protecting them from sagging and damage.

**DIMENSIONS:** 90x200cm; 140x200cm; 160x200cm; 180x200cm