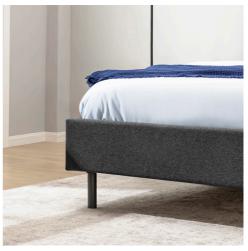

#### **Support metal legs**

The support metal legs hold and evenly distribute the weight of the bed frame and mattress, efficiently protecting them from sagging and damage.

**DIMENSIONS:** 90x200cm; 140x200cm; 160x200cm; 180x200cm