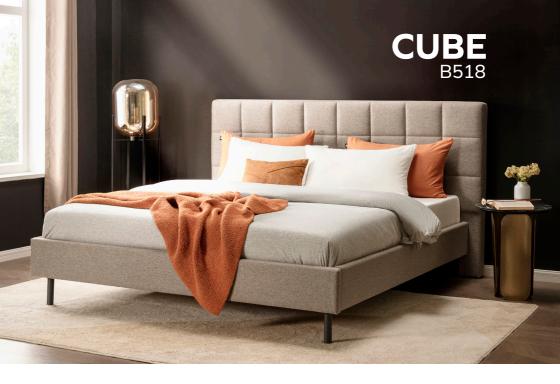

#### **Upholstered headboard**

Aircell® foam filling for a gentle cushioning. Recycle fabrics: made of recycled plastic bottles. A warmer brown exudes a cozy and inviting feel.

#### An innovative and eco-friendly choice

Our bed frame fabric uses sustainable yarn sourced from recycled plastic bottles. It is certified by GRS, which means you have an environmentally friendly and versatile option for your living space. The variety of color shades offers more possibilities to make our recyclable interiors more interesting and enriching. You and your partner have complete freedom to choose the bed frame color that perfectly suits your preferences.