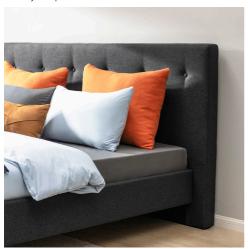

#### **Upholstered headboard**

Aircell® foam filling for a gentle cushioning. Recycle fabrics: made of recycled plastic bottles. A warmer brown exudes a cozy and inviting feel.

#### **Upholstered headboard**

Aircell® foam filling for a gentle cushioning.

Recycle fabrics: made of recycled plastic bottles.

A mid-tone brown complements any style of room.