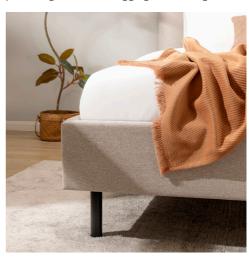

#### **Support metal legs**

The support metal legs hold and evenly distribute the weight of the bed frame and mattress, efficiently protecting them from sagging and damage.

**DIMENSIONS:** 90x200cm; 140x200cm; 160x200cm; 180x200cm