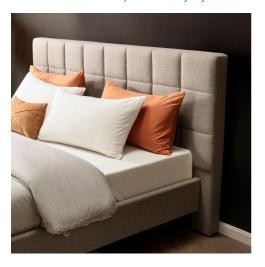

#### **Upholstered headboard**

Aircell® foam filling for a gentle cushioning. Recycle fabrics: made of recycled plastic bottles. A warmer brown exudes a cozy and inviting feel.